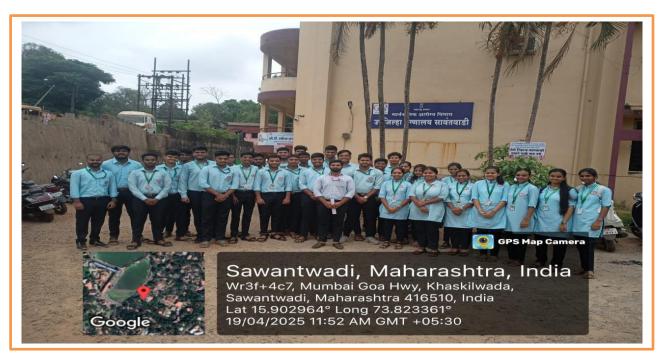

## **Glimpses of the Event:**

Pathology lab visit by Second year B. Pharm Students of Yashwantrao Bhonsale College of Pharmacy on 17th and 19th April 2025, to Cottage Hospital Sawantwadi.During this visit students were introduced to different instruments like cell analyser, disposal techniques, sampling techniques and microbiology testing for human diseases also blood storage and collection techniques . Mr. Sonsurkar informed students regarding ICTC medicines .Total 126 students got benefited with this visit. This visit was escorted by Dr. Vinod Mule, Mrs. Priya Yadav, Mr. Jatin Tekawade, Ms. Sheetal Samant and coordinated by Academic Committee.