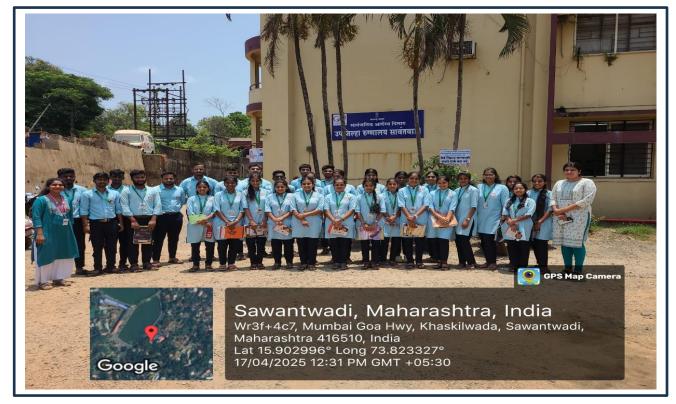

**Beneficiary : 126 S.Y students** 

Group Photo of Second year B.Pharm students outside cottage hospital pathology lab .