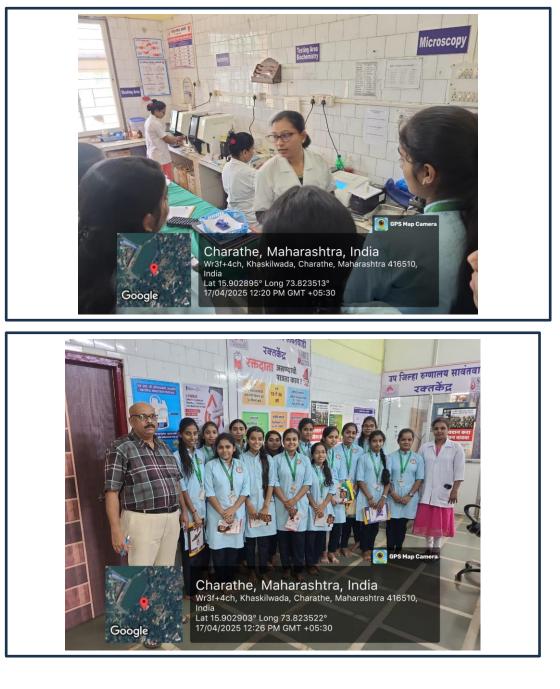

## **Glimpses of the Event:**

Pathology lab visit by Second year B. Pharm Students of Yashwantrao Bhonsale College of Pharmacy on 17th and 19th April 2025, to Cottage Hospital Sawantwadi.During this visit students were introduced to different instruments like cell analyser, disposal techniques, sampling techniques and microbiology testing for human diseases also blood storage and collection techniques . Mr. Sonsurkar informed students regarding ICTC medicines .Total 126 students got benefited with this visit. This visit was escorted by Dr. Vinod Mule, Mrs. Priya Yadav, Mr. Jatin Tekawade, Ms. Sheetal Samant and coordinated by Academic Committee.