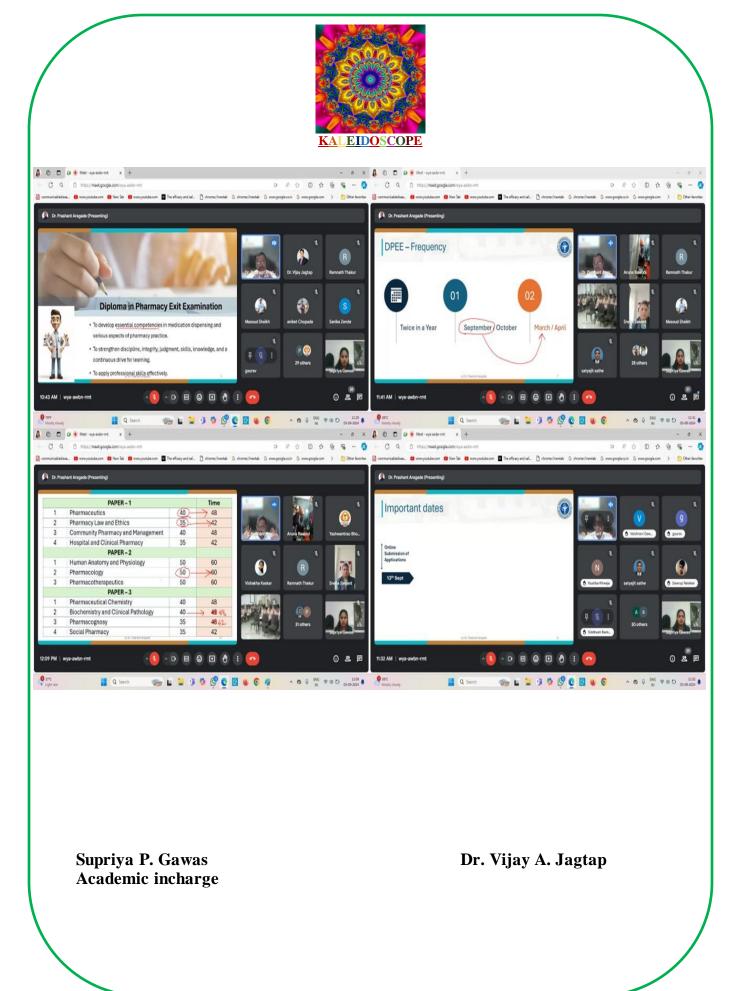

he guest speaker Dr. Aragade sir.

Event was graced with the presence of Principal of Yahwantrao Bhonsale College of Pharmacy, Dr. Vijay A. Jagtap, and Principal of Yahwantrao Bhonsale College of D Pharmacy, Mr. Satyajeet Sathe along with all faculty members and students.



The event was well coordinated by Mrs. Supriya Gawas, Academic incharge and Mrs. Sneha Madgaonkar (Academic incharge -Non-Integrated D. Pharmacy, YBCP, Sawantwadi)

## Statistical analysis:

| Sr. No | Category        | No. of participants |
|--------|-----------------|---------------------|
| 1.     | Students        | 60                  |
| 2.     | Faculty members | 8                   |
| 3.     | Others          | 29                  |
|        | Total = 97      |                     |

### Glimpses of event: