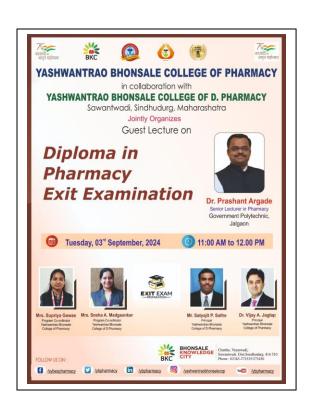

# DIPLOMA IN PHARMACY EXIT EXAMINATION 3rd September 2024

Venue: Yashwantrao Bhonsale College of Pharmacy, Sawantwadi

#### **Introduction:**

The Academic cell of Yashwantrao Bhonsale College of Pharmacy, Sawantwadi conducted a guest lecture on Diploma in Pharmacy Exit Exam on 3<sup>rd</sup> September 2024.

The guest speaker for this awareness Program was Dr. Prashant Argade, Senior lecturer in Pharmacy, Government Polytechnic, Jalgaon.

In this awareness program the Guest Speaker explained the details about Online Exit Examination which will be conducted by National Board of Examination in Medical Sciences (NBEMS).

The seminar was arranged in both offline and online mode. More than 100 students get benefitted from this seminar. At the end of the seminar, students come up with various doubts regarding DPEE which was solved by the guest speaker Dr. Aragade sir.

Event was graced with the presence of Principal of Yahwantrao Bhonsale College of Pharmacy, Dr. Vijay A. Jagtap, and Principal of Yahwantrao Bhonsale College of D Pharmacy, Mr. Satyajeet Sathe along with all faculty members and students.