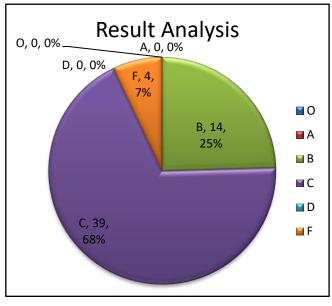

# **Result analysis:**

| Total No.   | Total No. Grade |    |    |    |    |    |                                 |  |
|-------------|-----------------|----|----|----|----|----|---------------------------------|--|
| of Students | О               | A  | В  | C  | D  | F  | Students Passed in all subjects |  |
| 57          | 00              | 00 | 14 | 39 | 00 | 04 | 92.98                           |  |