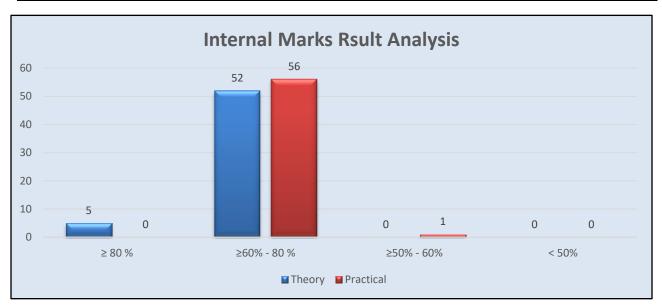

# **Internal Marks Analysis:**

| Scored n | ndidates<br>nore than<br>ual to | Scored | andidates<br>60% to<br>99% | No of Candidates<br>Scored 50% to<br>59.99% |    | No of Candidates<br>Scored less than<br>50% |    |
|----------|---------------------------------|--------|----------------------------|---------------------------------------------|----|---------------------------------------------|----|
| T        | P                               | T      | P                          | T P                                         |    | T                                           | P  |
| 05       | 00                              | 52     | 56                         | 00                                          | 01 | 00                                          | 00 |