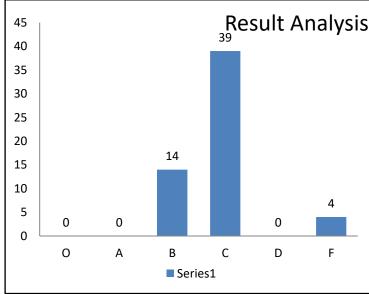

# **Result analysis:**

| Total No.   | Total No. Grade |    |    |    |    |    |                                 |  |
|-------------|-----------------|----|----|----|----|----|---------------------------------|--|
| of Students | О               | A  | В  | C  | D  | F  | Students Passed in all subjects |  |
| 57          | 00              | 00 | 14 | 39 | 00 | 04 | 92.98                           |  |