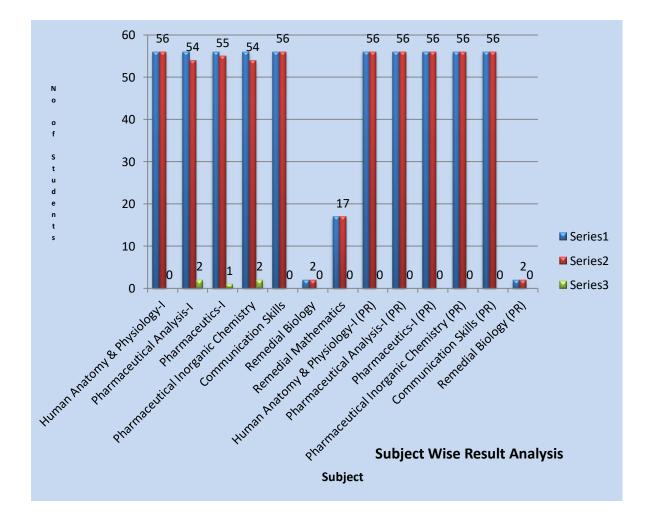

# Subject wise result analysis:

| Subject                                  | Name of<br>staff     | Students<br>appeared | Pass | Pass<br>Boys | Pass<br>Girls | Fail | Fail<br>Boys | Fail<br>Girls | %<br>Pass |
|------------------------------------------|----------------------|----------------------|------|--------------|---------------|------|--------------|---------------|-----------|
| Human Anatomy &<br>Physiology-I          | Mr. Parab M.H.       | 56                   | 56   | 25           | 31            | 00   | 00           | 00            | 100       |
| Pharmaceutical<br>Analysis-I             | Ms. N.G.<br>Narvekar | 56                   | 54   | 25           | 29            | 02   | 00           | 02            | 96.42     |
| Pharmaceutics-I                          | Ms. A.A.Parab        | 56                   | 55   | 25           | 30            | 01   | 00           | 01            | 98.21     |
| Pharmaceutical<br>Inorganic<br>Chemistry | Ms.<br>N.S.Bhosale   | 56                   | 54   | 25           | 29            | 02   | 00           | 02            | 96.42     |
| Communication<br>Skills                  | Mr. N.V.<br>Sandye   | 56                   | 56   | 25           | 31            | 00   | 00           | 00            | 100       |

#### Shri YashwantraoBhonsale Education Society's YASHWANTRAO BHONSALE COLLEGE OF PHARMACY

A/ P: Charathe, Tal: Sawantwadi, Dist.: Sindhudurg, Maharashtra- 416 510

| Remedial Biology                              | Mr.V.S.Mule           | 02 | 02 | 02 | 00 | 00 | 00 | 00 | 100 |
|-----------------------------------------------|-----------------------|----|----|----|----|----|----|----|-----|
| Remedial<br>Mathematics                       | Ms. Supriya<br>Rawool | 17 | 17 | 10 | 07 | 00 | 00 | 00 | 100 |
| Human Anatomy &<br>Physiology-I (PR)          | Mr. Parab M.H.        | 56 | 56 | 25 | 31 | 00 | 00 | 00 | 100 |
| Pharmaceutical<br>Analysis-I (PR)             | Ms. N.G.<br>Narvekar  | 56 | 56 | 25 | 31 | 00 | 00 | 00 | 100 |
| Pharmaceutics-I<br>(PR)                       | Ms. A.A.Parab         | 56 | 56 | 25 | 31 | 00 | 00 | 00 | 100 |
| Pharmaceutical<br>Inorganic<br>Chemistry (PR) | Ms.<br>N.S.Bhosale    | 56 | 56 | 25 | 31 | 00 | 00 | 00 | 100 |
| Communication<br>Skills (PR)                  | Mr. N.V.<br>Sandye    | 56 | 56 | 25 | 31 | 00 | 00 | 00 | 100 |
| Remedial Biology<br>(PR)                      | Mr.V.S.Mule           | 02 | 02 | 02 | 00 | 00 | 00 | 00 | 100 |