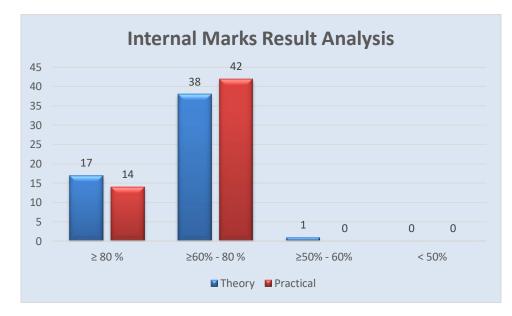

# **Internal Marks Analysis:**

| Scored n<br>or eq | ndidates<br>nore than<br>ual to<br>9% | No of Ca<br>Scored 60<br>79.99% | ndidates<br>% to | No of Candidates<br>Scored 50% to<br>59.99% |    | No of Candidates<br>Scored less than<br>50% |    |
|-------------------|---------------------------------------|---------------------------------|------------------|---------------------------------------------|----|---------------------------------------------|----|
| Т                 | Р                                     | Т                               | Р                | Т                                           | Р  | Т                                           | Р  |
| 17                | 14                                    | 38                              | 42               | 01                                          | 00 | 00                                          | 00 |