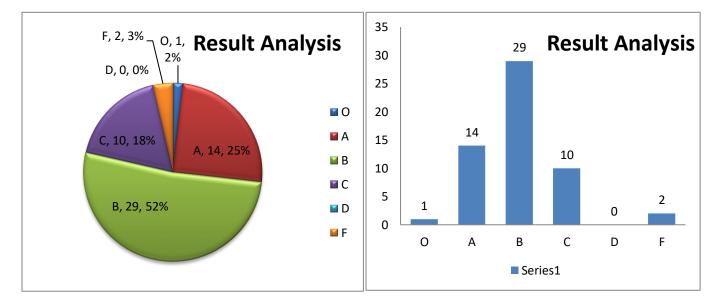

#### **Result analysis:**

| No. of   | o. of Grade |    |    |    |    |    |            |  |
|----------|-------------|----|----|----|----|----|------------|--|
| students | 0           | Α  | В  | С  | D  | F  | Percentage |  |
| 56       | 01          | 14 | 29 | 10 | 00 | 02 | 96.42      |  |

## **Result analysis:**

|       | No. of   | Class (Grade)      |               |          |          |             |          |                |  |
|-------|----------|--------------------|---------------|----------|----------|-------------|----------|----------------|--|
| Total | students | Outstanding<br>(O) | Excellent (A) | Good (B) | Fair (C) | Average (D) | Fail (F) | Percen<br>tage |  |
| Total | 56       | 01                 | 14            | 29       | 10       | 00          | 02       | 96.42          |  |
| Boys  | 25       | 01                 | 05            | 14       | 05       | 00          | 00       | 100            |  |
| Girls | 31       | 00                 | 09            | 15       | 05       | 00          | 02       | 93.54          |  |