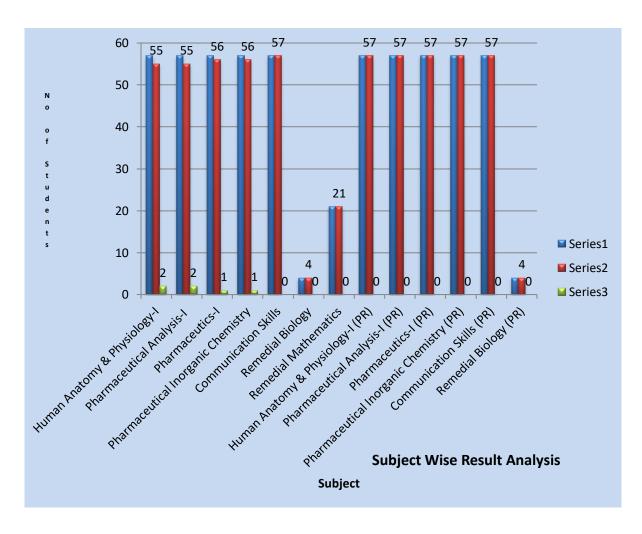

# Subject wise result analysis:

| Subject                                  | Name of staff        | Students appeared | Pass | Pass<br>Boys | Pass<br>Girls | Fail | Fail<br>Boys | Fail<br>Girls | %<br>Pass |
|------------------------------------------|----------------------|-------------------|------|--------------|---------------|------|--------------|---------------|-----------|
| Human Anatomy & Physiology-I             | Mr. Parab M.H.       | 57                | 55   | 19           | 36            | 02   | 00           | 02            | 96.49     |
| Pharmaceutical<br>Analysis-I             | Ms. N.G.<br>Narvekar | 57                | 55   | 19           | 36            | 02   | 00           | 02            | 96.49     |
| Pharmaceutics-I                          | Ms. A.A.Parab        | 57                | 56   | 19           | 37            | 01   | 00           | 01            | 98.24     |
| Pharmaceutical<br>Inorganic<br>Chemistry | Ms.<br>N.S.Bhosale   | 57                | 56   | 19           | 37            | 01   | 00           | 01            | 98.24     |
| Communication Skills                     | Mr. N.V.<br>Sandye   | 57                | 57   | 19           | 38            | 00   | 00           | 00            | 100       |

#### YASHWANTRAO BHONSALE COLLEGE OF PHARMACY

A/P: Charathe, Tal: Sawantwadi, Dist.: Sindhudurg, Maharashtra-416 510

| Remedial Biology                              | Mr.V.S.Mule           | 04 | 04 | 02 | 02 | 00 | 00 | 00 | 100 |
|-----------------------------------------------|-----------------------|----|----|----|----|----|----|----|-----|
| Remedial<br>Mathematics                       | Ms. Supriya<br>Rawool | 21 | 21 | 07 | 14 | 00 | 00 | 00 | 100 |
| Human Anatomy & Physiology-I (PR)             | Mr. Parab M.H.        | 57 | 57 | 19 | 38 | 00 | 00 | 00 | 100 |
| Pharmaceutical<br>Analysis-I (PR)             | Ms. N.G.<br>Narvekar  | 57 | 57 | 19 | 38 | 00 | 00 | 00 | 100 |
| Pharmaceutics-I (PR)                          | Ms. A.A.Parab         | 57 | 57 | 19 | 38 | 00 | 00 | 00 | 100 |
| Pharmaceutical<br>Inorganic<br>Chemistry (PR) | Ms.<br>N.S.Bhosale    | 57 | 57 | 19 | 38 | 00 | 00 | 00 | 100 |
| Communication<br>Skills (PR)                  | Mr. N.V.<br>Sandye    | 57 | 57 | 19 | 38 | 00 | 00 | 00 | 100 |
| Remedial Biology (PR)                         | Mr.V.S.Mule           | 04 | 04 | 02 | 02 | 00 | 00 | 00 | 100 |