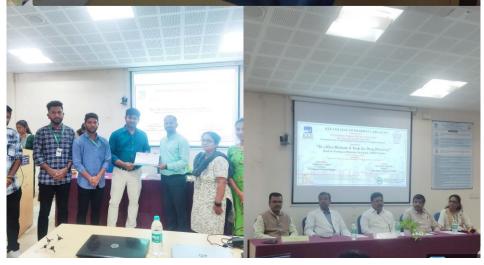

The preparation of the Ligand for Molecular Docking and assessment of possible Ligand-Receptor Interactions was also demonstrated. There was also explanation on the Network pharmacology. All the participated delegates received the certificates at the hands of chief guests.

**Report Prepared and Approved by:** 

Dr. Gaurav Gopal Naik ARC Coordinator Dr. Vijay Jagtap Principal