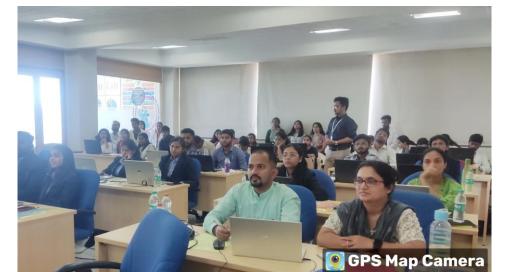

## KALEIDOSCOPE

Belagavi, Karnataka, India Nehru Nagar, Belagavi, Karnataka 590010, India Lat 15.886686° Long 74.51987°

23/02/24 02:36 PM GMT +05:30

Heartiest congratulations to Mrs. Gayatri Athalekar, Assistant Professor, Dr. Gaurav Gopal Naik, Associate Professor, and M. Pharm (Pharmaceutical Chemistry) students for participating in a offline workshop on "Insilico Methods & Tools for Drug Discovery" organized by the Department of Pharmaceutical Chemistry, KLE College of Pharmacy, Belgaum on 23rd February 2024. In this workshop the delegates were given hands on training on the selection of appropriate Protein & identification apart from Target Site for Molecular Docking by employing Schrodinger software.

The preparation of the Ligand for Molecular Docking and assessment of possible Ligand-Receptor Interactions was also demonstrated. There was also explanation on the Network pharmacology. All the participated delegates received the certificates at the hands of chief guests.