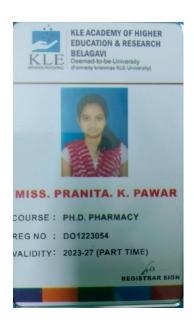

## Collaborative activity with KLE College of Pharmacy, KLE Academy of higher education and research Belagavi

**Type of activity** – Two faculty members of Yashwantrao Bhonsale College of Pharmacy, **Ms. Sheetal S. Samant & Ms. Pranita K. Pawar** are pursuing part time Ph. D. from KLE College of Pharmacy, KLE Academy of higher education and research Belagavi. Details of the course have been collected & are available at the institute for verification.