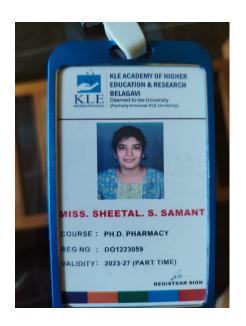

## Collaborative activity with KLE College of Pharmacy, KLE Academy of higher education and research Belagavi

**Type of activity** – Two faculty members of Yashwantrao Bhonsale College of Pharmacy, **Ms. Sheetal S. Samant & Ms. Pranita K. Pawar** are pursuing part time Ph. D. from KLE College of Pharmacy, KLE Academy of higher education and research Belagavi. Details of the course have been collected & are available at the institute for verification.