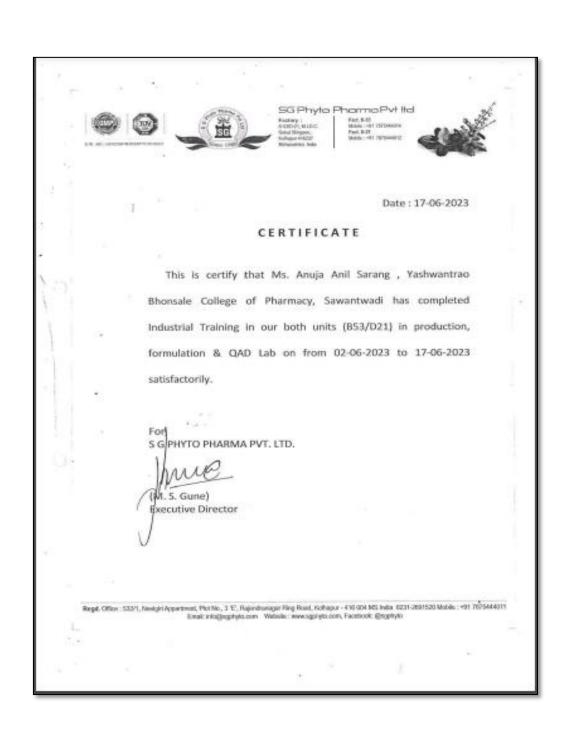

. Jagtap Principal

Mr. Achyut K. Sawantbhonsale
Executive Chairman

## Collaborative activity with Ganesha Personal Care Products Pvt. Ltd.

Type of activity - Internship of students





Shri. Yashwantrao Bhonsale Education Society's

## YASHWANTRAO BHONSALE COLLEGE OF PHARMACY

Bldg. No. 02, BKC, A/P: Charathe - Vazarwadi, Tal: Sawantwadi, Dist.: Sindhudurg, Maharashtra- 416 510 Approved by AICTE, PCI, New Delhi, Govt. of Maharashtra, DTE. Affiliated to Mumbai University (B. Pharm, M. Pharm) and MSBTE (D. Pharm) DTE Code: 3480; University Code: 1027; MSBTE Code: 1878

Accredited by NAAC with B+ Grade (1st Cycle, with 2.71 CGPA)

www.sybespharmacy.com

+912363-272233/272299

Email:ybpharmacy@gmail.com

Dr. Vijay A. Jagtap Principal

Mr. Achyut K. Sawantbhonsale

**Executive Chairman** 





Shri. Yashwantrao Bhonsale Education Society's

## YASHWANTRAO BHONSALE COLLEGE OF PHARMACY

Bldg. No. 02, BKC, A/P: Charathe - Vazarwadi, Tal: Sawantwadi, Dist.: Sindhudurg, Maharashtra- 416 510 Approved by AICTE, PCI, New Delhi, Govt. of Maharashtra, DTE. Affiliated to Mumbai University (B. Pharm, M. Pharm) and MSBTE (D. Pharm) DTE Code: 3480; University Code: 1027; MSBTE Code: 1878

Accredited by NAAC with B+ Grade (1st Cycle, with 2.71 CGPA)

www.sybespharmacy.com

+912363-272233/272299

Email:ybpharmacy@gmail.com

**Dr. Vijay A. Jagtap**Principal

Mr. Achyut K. Sawantbhonsale

Executive Chairman