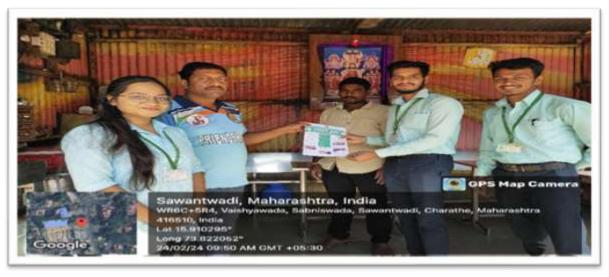

## **Glimpses of the event:**

Report prepared and approved by :

Mrs. Gayatri V. Athalekar Event Coordinator Dr Vijay A Jagtap Convener