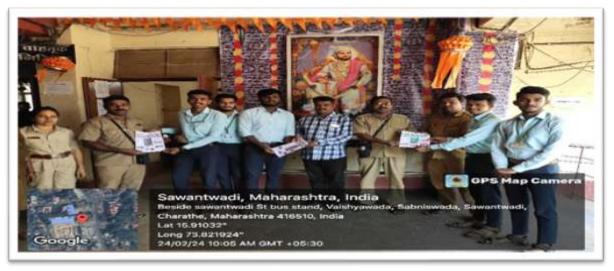

## **Glimpses of the event:**

Report prepared and approved by :

Mrs. Gayatri V. Athalekar Event Coordinator Dr Vijay A Jagtap Convener