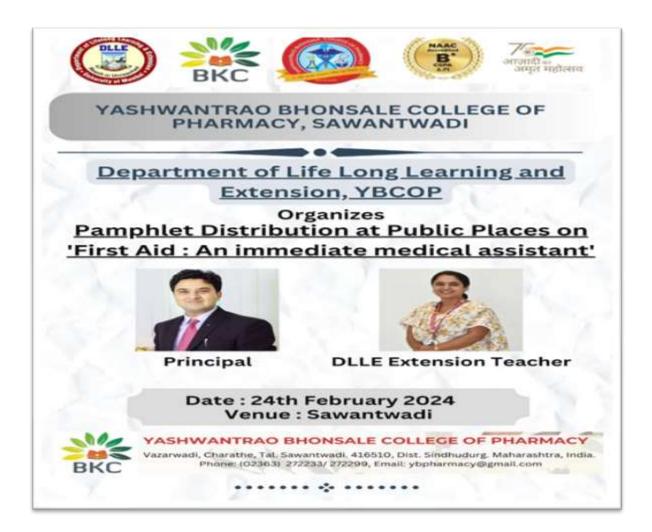

| 211002021                                  |
|--------------------------------------------|
| Pamphlet distribution                      |
| : Pamphlet distribution on " First Aid: An |
| immediate medical assistant"               |
| : 24 FEB 2024                              |
| : DLLE                                     |
| : Sawantwadi                               |
| : Mrs. Gayatri V. Athalekar                |
| : Dr Vijay A Jagtap                        |
|                                            |

## About the activity:

This activity centered around distributing informative pamphlets to public spaces in sawantwadi. The pamphlets made & designed by students of our group. The pamphlets provided practical tips for noise reduction, highlighted the health implications of excessive noise, and emphasized the importance of community cooperation in minimizing environmental noise. This proactive initiative aimed to enhance public understanding and encourage responsible noise practices for a quieter and healthier living environment.