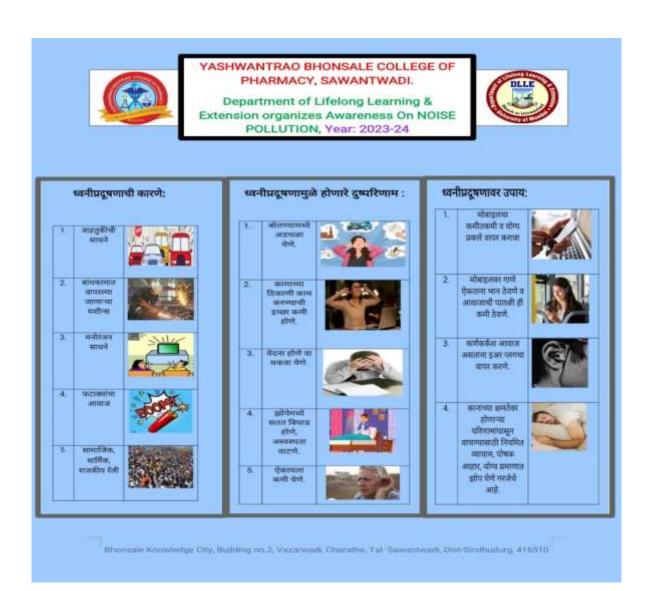

#### About the activity:

This activity centered around distributing informative pamphlets to public spaces in sawantwadi. The pamphlets made & designed by students of our group. The pamphlets provided practical tips for noise reduction, highlighted the health implications of excessive noise, and emphasized the importance of community cooperation in minimizing environmental noise. This proactive initiative aimed to enhance public understanding and encourage responsible noise practices for a quieter and healthier living environment.