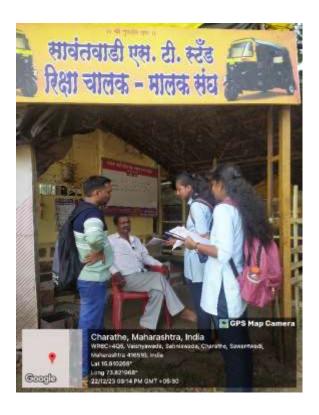

## Glimpses of the event:

| Report prepared and approved by: |                               |
|----------------------------------|-------------------------------|
|                                  |                               |
| Mrs. Gayatri V. Athalekar        | Dr Vijay A Jagtap<br>Convener |
| Event Coordinator                | Convener                      |
|                                  |                               |
|                                  |                               |
|                                  |                               |
|                                  |                               |
|                                  |                               |
|                                  |                               |
|                                  |                               |
|                                  |                               |
|                                  |                               |
|                                  |                               |
|                                  |                               |
|                                  |                               |
|                                  |                               |
|                                  |                               |
|                                  |                               |
|                                  |                               |
|                                  |                               |
|                                  |                               |
|                                  |                               |
|                                  |                               |