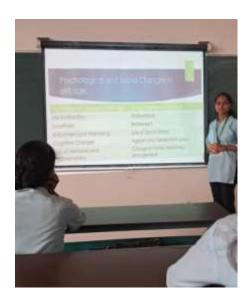

### **About this Activity:**

All group members decided to conduct awareness regarding factors affecting elderly health and how to manage them. So every group member gather knowledge regarding the topic. On 22<sup>nd</sup> February 2024 they decide to conduct the awareness. The awareness was created by using powerpoint presentation made by themselves. Firstly, they introduced them regarding their activity. The presentation was done members enthusiastically. All of students listen to them very carefully and participated in discussion session enthusiastically. They gave the knowledge regarding the factors that effects geriatric patients. They also gave information regarding how these problems can be managed. This awareness made them realize the importance of senior citizens.

# **Photos of the event:**

Signature Miss. Rashmi Mahabal DLLE Extension Teacher Signature Dr.Vijay Japtap Principal