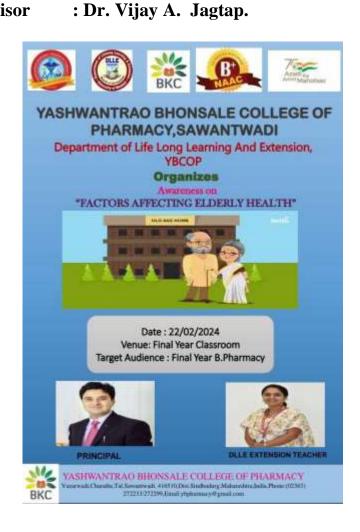

22<sup>nd</sup> February 2024 Awareness Program on

# "FACTOR AFFECTING ELDERLY HEALTH"

• Name of Activity : Awareness program on "Factors affecting elderly

health".

• Date : 22<sup>nd</sup> February 2024.

• Organized by : DLLE.

Target Audience : Final Year B.Pharmacy.
Event Coordinator : Ms. Gayatri V. Athalekar.
Event Advisor : Dr. Vijav A. Jagtap.