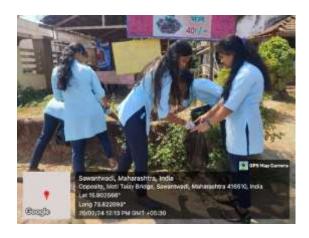

We organised cleanliness drive to promote the clean environment. We collected dry garbage such as plastic bags, chocolate wrappers, paper wastage, and various waste material from sawantwadi market area. every student took great efforts to make this activity successful.

# Glimpses of the event:

| Report prepared and approved by :        |                               |
|------------------------------------------|-------------------------------|
| Ms. Sheetal S. Samant  Event Coordinator | Dr Vijay A Jagtap<br>Convener |
|                                          |                               |
|                                          |                               |
|                                          |                               |
|                                          |                               |