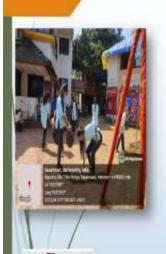

# Glimpses of the event:

| Report prepared and approved by :        |                               |
|------------------------------------------|-------------------------------|
| Ms. Sheetal S. Samant  Event Coordinator | Dr Vijay A Jagtap<br>Convener |
|                                          |                               |
|                                          |                               |
|                                          |                               |
|                                          |                               |