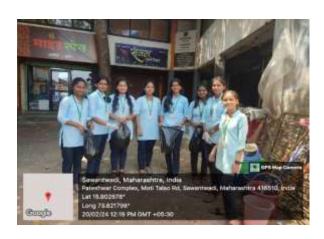

We organised cleanliness drive to promote the clean environment. We collected dry garbage such as plastic bags, chocolate wrappers, paper wastage, and various waste material from sawantwadi market area. every student took great efforts to make this activity successful.

# Glimpses of the event:

| Report prepared and approved by :        |                               |
|------------------------------------------|-------------------------------|
| Ms. Sheetal S. Samant  Event Coordinator | Dr Vijay A Jagtap<br>Convener |
|                                          |                               |
|                                          |                               |
|                                          |                               |
|                                          |                               |