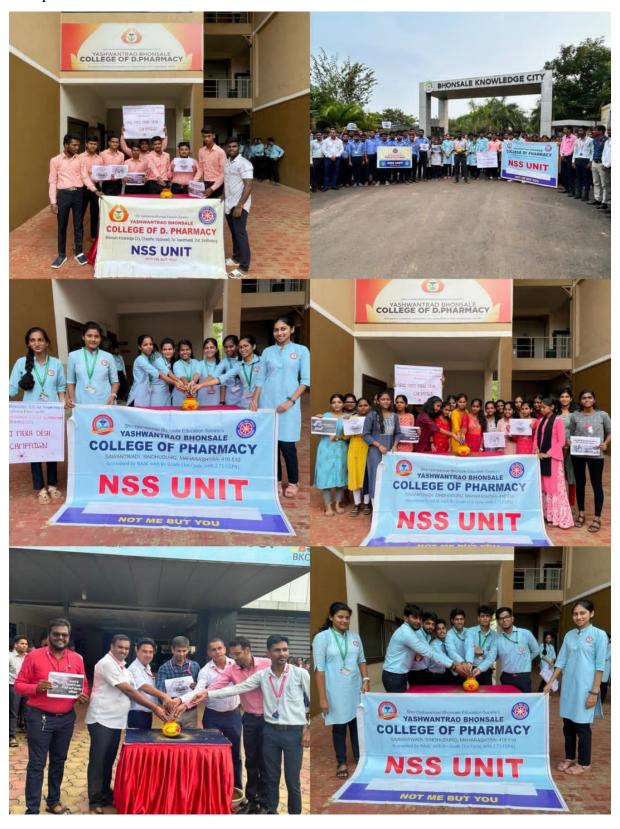

## About the program

The NSS Cell of Yashwantrao Bhonsale College of Pharmacy, in collaboration with Yashwantrao Bhonsale College of D. Pharmacy, organized the "Meri Mati Mera Desh" Campaign on Tuesday, 17th October 2023. The Principal, NSS Coordinators, teaching and non-teaching staff, as well as students, participated in this campaign. The initiative aimed to encourage people to pay their tributes to the brave heroes and heroines who dedicated and sacrificed their lives for the nation.

The campaign began with participants taking a selfie with soil and an Amrit Kalash. Following this, the students successfully completed the Amrit Kalash Yatra in the college premises, carrying soil and Amrit Kalash in one hand.

## Glimpses of events

| Report Prepared & Approved By:       |                                                  |                              |
|--------------------------------------|--------------------------------------------------|------------------------------|
| Mr. V. R. Biradar<br>NSS Coordinator | Mr. M. R. Redkar<br>NSS & SENSE Club Coordinator | Dr. V. A. Jagtap<br>Convener |
|                                      |                                                  |                              |
|                                      |                                                  |                              |
|                                      |                                                  |                              |
|                                      |                                                  |                              |
|                                      |                                                  |                              |
|                                      |                                                  |                              |
|                                      |                                                  |                              |
|                                      |                                                  |                              |
|                                      |                                                  |                              |