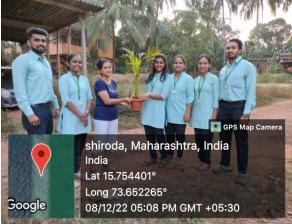

### **Details of participants:**

Number of participants: 8

#### Glimpses of the event:

| Report prepared and approved by :       |                                       |                               |
|-----------------------------------------|---------------------------------------|-------------------------------|
| Ms. Sheetal S. Samant Event Coordinator | Dr Rohan K Barse<br>Spandan Club Head | Dr Vijay A Jagtap<br>Convener |
|                                         |                                       |                               |
|                                         |                                       |                               |
|                                         |                                       |                               |
|                                         |                                       |                               |
|                                         |                                       |                               |