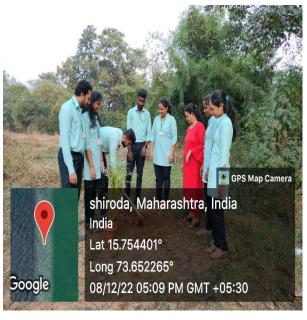

#### Glimpses of the event:

| Report prepared and approved by :       |                                       |                               |
|-----------------------------------------|---------------------------------------|-------------------------------|
| Ms. Sheetal S. Samant Event Coordinator | Dr Rohan K Barse<br>Spandan Club Head | Dr Vijay A Jagtap<br>Convener |
|                                         |                                       |                               |
|                                         |                                       |                               |
|                                         |                                       |                               |
|                                         |                                       |                               |
|                                         |                                       |                               |