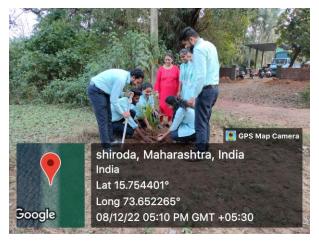

On 8<sup>th</sup> December 2022 we conducted this activity at Shiroda. Trees are an investment. How well that investment grows depends on several factors including, the type of tree planted, its location and the care provided. Getting your new tree off to a healthy start will help the tree mature to its full size and ensures it's will provide environmental, economic, and social benefits throughout its life time.

#### Glimpses of the event:

| Report prepared and approved by :       |                                       |                               |
|-----------------------------------------|---------------------------------------|-------------------------------|
| Ms. Sheetal S. Samant Event Coordinator | Dr Rohan K Barse<br>Spandan Club Head | Dr Vijay A Jagtap<br>Convener |
|                                         |                                       |                               |
|                                         |                                       |                               |
|                                         |                                       |                               |
|                                         |                                       |                               |
|                                         |                                       |                               |