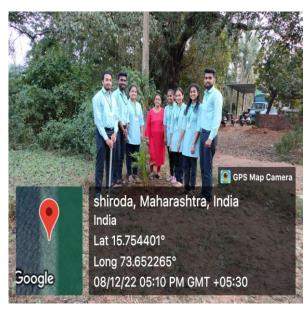

#### Glimpses of the event:

| Report prepared and approved by :       |                                       |                               |
|-----------------------------------------|---------------------------------------|-------------------------------|
| Ms. Sheetal S. Samant Event Coordinator | Dr Rohan K Barse<br>Spandan Club Head | Dr Vijay A Jagtap<br>Convener |
|                                         |                                       |                               |
|                                         |                                       |                               |
|                                         |                                       |                               |
|                                         |                                       |                               |
|                                         |                                       |                               |