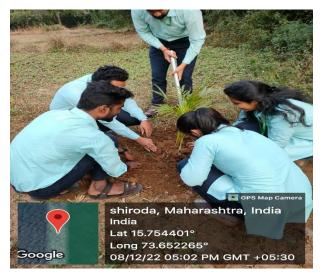

On 8<sup>th</sup> December 2022 we conducted this activity at Shiroda. Trees are an investment. How well that investment grows depends on several factors including, the type of tree planted, its location and the care provided. Getting your new tree off to a healthy start will help the tree mature to its full size and ensures it's will provide environmental, economic, and social benefits throughout its life time.

#### Glimpses of the event:

| Report prepared and approved by :       |                                       |                               |
|-----------------------------------------|---------------------------------------|-------------------------------|
| Ms. Sheetal S. Samant Event Coordinator | Dr Rohan K Barse<br>Spandan Club Head | Dr Vijay A Jagtap<br>Convener |
|                                         |                                       |                               |
|                                         |                                       |                               |
|                                         |                                       |                               |
|                                         |                                       |                               |
|                                         |                                       |                               |