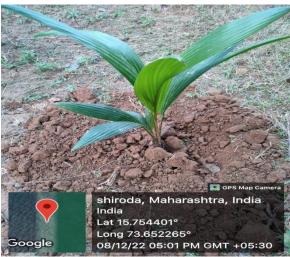

#### Glimpses of the event:

| Report prepared and approved by :       |                                       |                               |
|-----------------------------------------|---------------------------------------|-------------------------------|
| Ms. Sheetal S. Samant Event Coordinator | Dr Rohan K Barse<br>Spandan Club Head | Dr Vijay A Jagtap<br>Convener |
|                                         |                                       |                               |
|                                         |                                       |                               |
|                                         |                                       |                               |
|                                         |                                       |                               |
|                                         |                                       |                               |