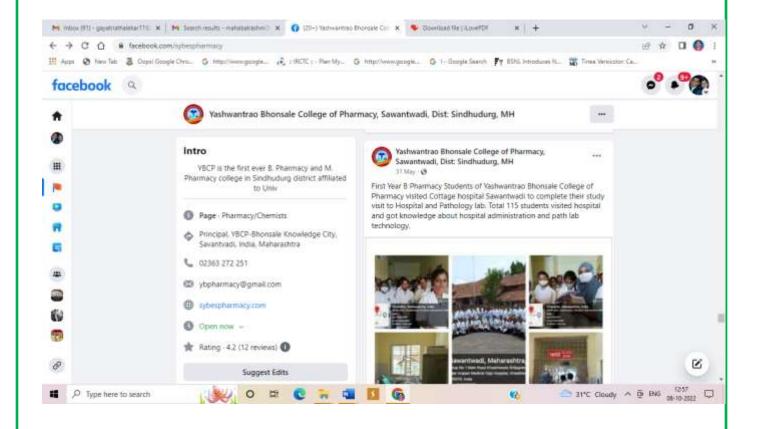

# **Update from social Media:**

Name and Sign of Event Coordinator

Name and Sign of Principal

Name and Sign of SPANDAN Club Head