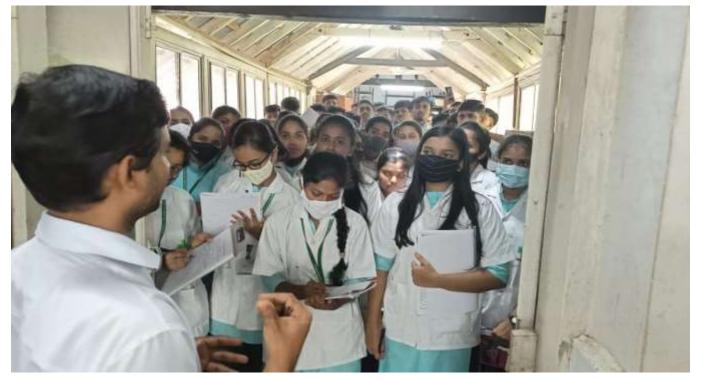

#### About the Program:

Yashwantrao Bhonsale College of Pharmacy Sawantwadi organizes Hospital and Path lab study visit to imparting the knowledge to our students regarding hospital andtheir pharmacy practice as well as pathological study. As a career Pharmacist can select Hospital Pharmacy as a choice. Total 112 First year B. Pharmacy students visited Cottage hospital (Sub district hospital) at Sawantwadi situated opposite to Moti lake. The visit was conducted in two days considering number of students. Head nurse and team member took all student to the different departments of the hospital like Dialysis center, Pharmacy department, OPD ,general ward, maternity ward, pantry system, X ray section, ICU (from outside),Oxygen generation plant, Operation theater (from outside) blood bank, pathology, post martem unit along with IPD. After visit Path lab technician and HIV unit section Mr. Saudagar sir and his collogue guided students related to path lab work, different tests and timing, sampling procedure, different instruments available and explained importance of early and correct pathological diagnosis in treatment of different diseases like diabetes, TB, HIV and cancer.

## Glimpses of the event:

Hospital Pharmacy Section