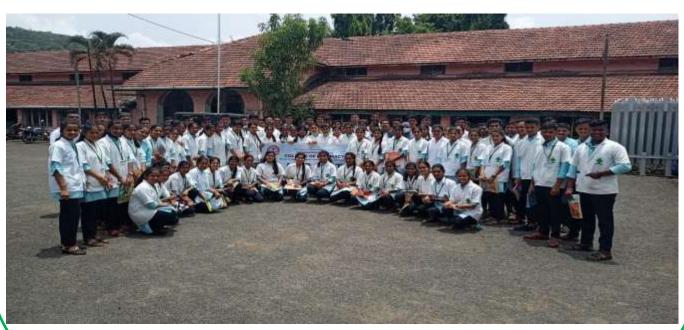

#### About the Program:

Yashwantrao Bhonsale College of Pharmacy Sawantwadi organizes Hospital and Path lab study visit to imparting the knowledge to our students regarding hospital andtheir pharmacy practice as well as pathological study. As a career Pharmacist can select Hospital Pharmacy as a choice. Total 112 First year B. Pharmacy students visited Cottage hospital (Sub district hospital) at Sawantwadi situated opposite to Moti lake. The visit was conducted in two days considering number of students. Head nurse and team member took all student to the different departments of the hospital like Dialysis center, Pharmacy department, OPD ,general ward, maternity ward, pantry system, X ray section, ICU (from outside),Oxygen generation plant, Operation theater (from outside) blood bank, pathology, post martem unit along with IPD. After visit Path lab technician and HIV unit section Mr. Saudagar sir and his collogue guided students related to path lab work, different tests and timing, sampling procedure, different instruments available and explained importance of early and correct pathological diagnosis in treatment of different diseases like diabetes, TB, HIV and cancer.

## Glimpses of the event:

Hospital Pharmacy Section