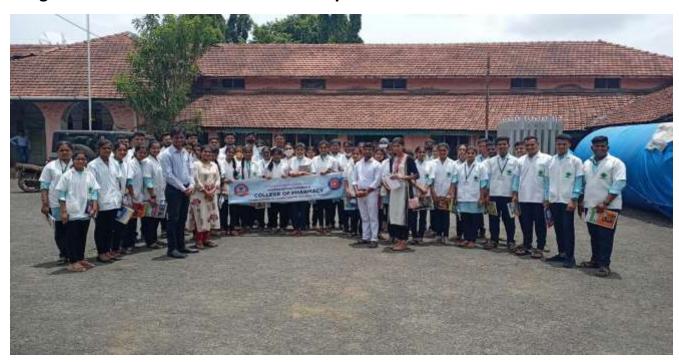

#### About the Program:

Yashwantrao Bhonsale College of Pharmacy Sawantwadi organizes Hospital and Path lab study visit to imparting the knowledge to our students regarding hospital andtheir pharmacy practice as well as pathological study. As a career Pharmacist can select Hospital Pharmacy as a choice. Total 112 First year B. Pharmacy students visited Cottage hospital (Sub district hospital) at Sawantwadi situated opposite to Moti lake. The visit was conducted in two days considering number of students. Head nurse and team member took all student to the different departments of the hospital like Dialysis center, Pharmacy department, OPD ,general ward, maternity ward, pantry system, X ray section, ICU (from outside),Oxygen generation plant, Operation theater (from outside) blood bank, pathology, post martem unit along with IPD. After visit Path lab technician and HIV unit section Mr. Saudagar sir and his collogue guided students related to path lab work, different tests and timing, sampling procedure, different instruments available and explained importance of early and correct pathological diagnosis in treatment of different diseases like diabetes, TB, HIV and cancer.

## Glimpses of the event:

Hospital Pharmacy Section