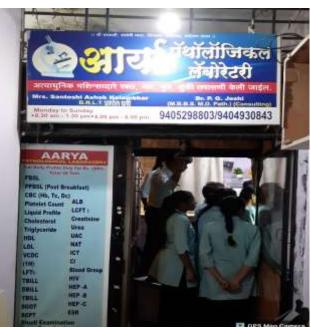

About the Program: Yashwantrao Bhonsale College of Pharmacy Sawantwadi organizes Path lab study visit to imparting the knowledge to our students regarding pathological study. As a career path retail Pharmacist and clinical pharmacist , R& D pharmacist should know the correlation of different pathological values. With this theme line total 128 Second year B.Pharmacy students visited Arya Pathological Laboratory situated in Banda. The visit was conducted as a part of MoU signed between Arya lab and Yashwantrao Bhonsale College of Pharmacy Sawantwadi .Pathology technician Mrs Santoshi Kolambekar Dhuri and team member demonstrated student to the different Diagnostic kit, cell analyser, sampling technique, centrifuge , microscope visualization . Also team guided students related to path lab work, different tests and timing , sampling procedure, different instruments available and explained importance of early and correct pathological diagnosis in treatment of different diseases . Team also explained different streams of Pathology like haematology, serology ,biochemistry ,microbiology and clinical pathology. . The visit was coordinated by Ms.Gauri Bhivshet Madam .