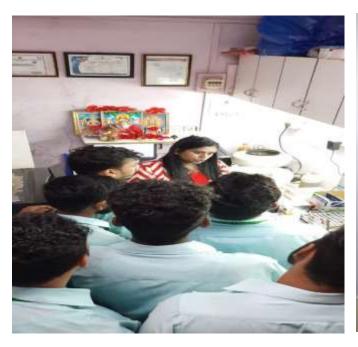

About the Program: Yashwantrao Bhonsale College of Pharmacy Sawantwadi organizes Path lab study visit to imparting the knowledge to our students regarding pathological study. As a career path retail Pharmacist and clinical pharmacist , R& D pharmacist should know the correlation of different pathological values. With this theme line total 128 Second year B.Pharmacy students visited Arya Pathological Laboratory situated in Banda. The visit was conducted as a part of MoU signed between Arya lab and Yashwantrao Bhonsale College of Pharmacy Sawantwadi .Pathology technician Mrs Santoshi Kolambekar Dhuri and team member demonstrated student to the different Diagnostic kit, cell analyser, sampling technique, centrifuge , microscope visualization . Also team guided students related to path lab work, different tests and timing , sampling procedure, different instruments available and explained importance of early and correct pathological diagnosis in treatment of different diseases . Team also explained different streams of Pathology like haematology, serology ,biochemistry ,microbiology and clinical pathology. . The visit was coordinated by Ms.Gauri Bhivshet Madam .