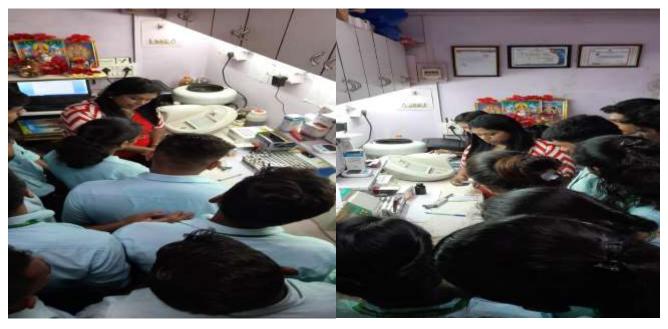

About the Program: Yashwantrao Bhonsale College of Pharmacy Sawantwadi organizes Path lab study visit to imparting the knowledge to our students regarding pathological study. As a career path retail Pharmacist and clinical pharmacist , R& D pharmacist should know the correlation of different pathological values. With this theme line total 128 Second year B.Pharmacy students visited Arya Pathological Laboratory situated in Banda. The visit was conducted as a part of MoU signed between Arya lab and Yashwantrao Bhonsale College of Pharmacy Sawantwadi .Pathology technician Mrs Santoshi Kolambekar Dhuri and team member demonstrated student to the different Diagnostic kit, cell analyser, sampling technique, centrifuge , microscope visualization . Also team guided students related to path lab work, different tests and timing , sampling procedure, different instruments available and explained importance of early and correct pathological diagnosis in treatment of different diseases . Team also explained different streams of Pathology like haematology, serology ,biochemistry ,microbiology and clinical pathology. . The visit was coordinated by Ms.Gauri Bhivshet Madam .