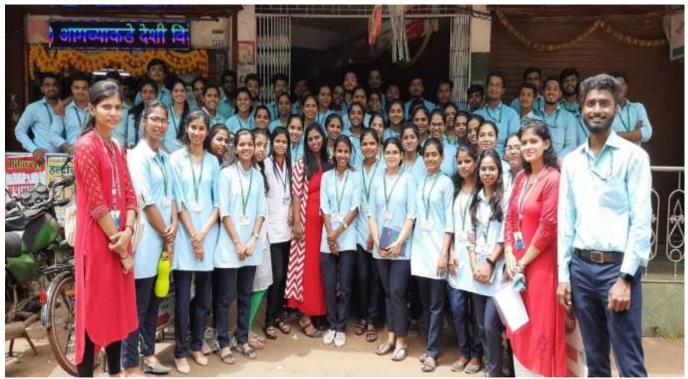

Pathology Lab Visit Date: 27/05/2022

Venue: Arya Pathology lab visit

Targeted Audience: Final Year B Pharmacy A and B division

Group Photo of Second year B.Pharm students outside Arya Pathological laboratory along with Pathology technician Santoshi Dhuri Kolambakar, Ms.Gauri Bhivshet Objectives:

About the Program: Yashwantrao Bhonsale College of Pharmacy Sawantwadi organizes Path lab study visit to imparting the knowledge to our students regarding pathological study. As a career path retail Pharmacist and clinical pharmacist , R& D pharmacist should know the correlation of different pathological values. With this theme line total 128 Second year B.Pharmacy students visited Arya Pathological Laboratory situated in Banda. The visit was conducted as a part of MoU signed between Arya lab and Yashwantrao Bhonsale College of Pharmacy Sawantwadi .Pathology technician Mrs Santoshi Kolambekar Dhuri and team member demonstrated student to the different Diagnostic kit, cell analyser, sampling technique, centrifuge , microscope visualization . Also team guided students related to path lab work, different tests and timing , sampling procedure, different instruments available and explained importance of early and correct pathological diagnosis in treatment of different diseases . Team also explained different streams of Pathology like haematology, serology ,biochemistry ,microbiology and clinical pathology. . The visit was coordinated by Ms.Gauri Bhivshet Madam .