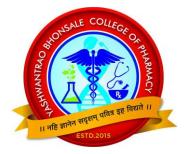

#### A Report on Collegiate Women Development Cell – 2017 Meeting

Yashwantrao Bhonsale College of Pharmacy organized a meeting of "Collegiate Women Development Cell" on 29<sup>th</sup> Sep., 2017 at seminar hall. The meeting started in afternoon session with well coming Hon. Smt. Vandana Karambelkar, NGO member, Sawantwadi, Hon. President Adv. Asmita Sawantbhonsale and Hon. Administrative coordinator, Mrs. Sunetra Phatak along with YBIS Hon. Principal Mrs. Archana Joshi by offering bouquet of flowers as a token of love. All ladies teaching and non-teaching staff and girl students of Yashwantrao Bhonsale College of B. Pharmacy, Yashwantrao Bhonsale College of D. Pharmacy and Yashwantrao Bhonsale Polytechnic were present on this occasion. The anchoring for this part of program was done by Asst. Prof. Ms. Sarita Sawant.

After this, Hon. Smt Vandana Karambelkar expressed her views on "Women's Safety". She discussed her experience during her work. She got a great response from girls. After this, Asst. Prof. Ms. Kavita Chavan presented vote of thanks.