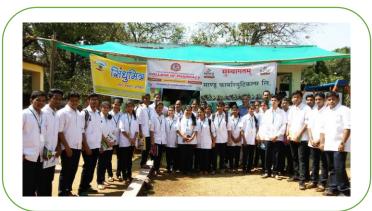

Camp was successfully organized under Sindhumitra Seva – Sahyog Pratishthan's Dr. Thakare sir, Sandu Pharmaceutical Ltd. Marketing manager Mr. Kadam and YBCP's Asst. Professor Ms. Rashmi H. Mahabal and Mr. Sandip Murtale.