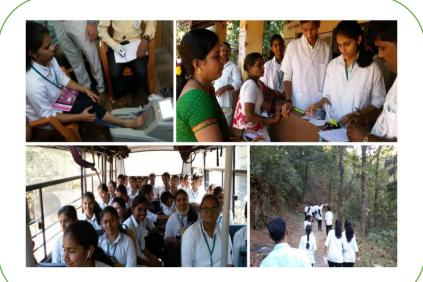

## 31st Jan 2016 "Health Check-up Camp"

The students of Yashwantrao Bhonsale College of Pharmacy along with Sandu Pharmaceuticals Ltd. (Trusted in Ayurveda since 1899) and Sindhumitra Seva – Sahyog Pratishthan, Sawantwadi jointly arranged a Health camp for a small villagers nearby and from taluka place Dodamarg in Sindhudurg District on 31st Jan 2016.

At the end of fruitful day students enjoyed some leisure at Narendra Hill, Sawantwadi. Yashwantrao Bhonsale College of Pharmacy, Sawantwadi really feel proud to be associated with associated with Sindhumitra Seva – Sahyog Pratishthan and Sandu Pharmaceutical Ltd. to conduct camps successfully.