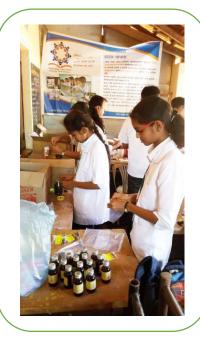

## 31st Jan 2016 "Health Check-up Camp"

The students of Yashwantrao Bhonsale College of Pharmacy along with Sandu Pharmaceuticals Ltd. (Trusted in Ayurveda since 1899) and Sindhumitra Seva – Sahyog Pratishthan, Sawantwadi jointly arranged a Health camp for a small villagers nearby and from taluka place Dodamarg in Sindhudurg District on 31st Jan 2016.