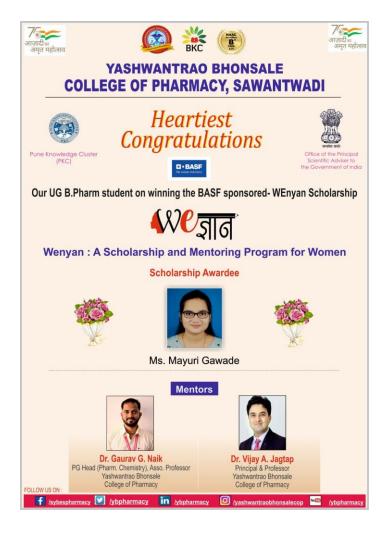

### **KALEIDOSCOPE**

Heartiest Congratulations to UG Final year B. Pharm student Ms. Mayuri Gawade on winning the BASF sponsored-WEnyan Scholarship under the mentorship of Dr. Gaurav Gopal Naik, Associate Professor & HOD PG Pharm. Chemistry. Thanks to Hon. Dr. Ritika Ganguli, Project Manager PKC-IISER, Pune. Also thanks to Dr. Anu Harshal, Dr. Vijay Jagtap, Principal - YBCP & BKC Management for providing an opportunity.

Report Prepared and Approved by:

Dr. Gaurav Gopal Naik ARC Coordinator Dr. Vijay Jagtap Principal