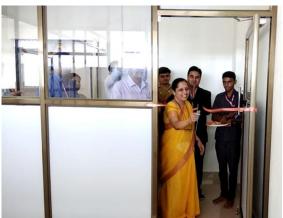

#### A Report on Collegiate Women Development Cell – 2017 Meeting

YBCP, Sawantwadi has established and expanded its Machine Room and Aseptic Room on sat 14th Oct. 2017. On this occasion Karnavati Make 10 MT (5D+5B) stations MiniPress II 'B' multitooling along with Electrolab Make auto 8 station Dissolution Test Apparatus were installed and inaugurated.

Inauguaration of Machine room was done by Hon. Executive Chairman, BKC Shri. Achyut Sawantbhonsale while Aseptic room by Hon. Admn. Coordinator Mrs. Sunetra Phatak in the presence of Hon. Principal Dr. Vijay Jagtap and HOD, Pharmaceutics Asst. Prof. Mr. Sanket Gandhi. The demonstration and information of all the sections like Tablet Section, Granulation Section, QC Section, IPQC Section along with Aseptic cabinet and different changing room, washing room were given by HOD and T. Y. B. Pharm students.