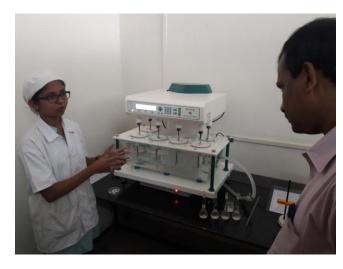

#### A Report on Collegiate Women Development Cell – 2017 Meeting

YBCP, Sawantwadi has established and expanded its Machine Room and Aseptic Room on sat 14th Oct. 2017. On this occasion Karnavati Make 10 MT (5D+5B) stations MiniPress II 'B' multitooling along with Electrolab Make auto 8 station Dissolution Test Apparatus were installed and inaugurated.

Inauguaration of Machine room was done by Hon. Executive Chairman, BKC Shri. Achyut Sawantbhonsale while Aseptic room by Hon. Admn. Coordinator Mrs. Sunetra Phatak in the presence of Hon. Principal Dr. Vijay Jagtap and HOD, Pharmaceutics Asst. Prof. Mr. Sanket Gandhi. The demonstration and information of all the sections like Tablet Section, Granulation Section, QC Section, IPQC Section along with Aseptic cabinet and different changing room, washing room were given by HOD and T. Y. B. Pharm students.