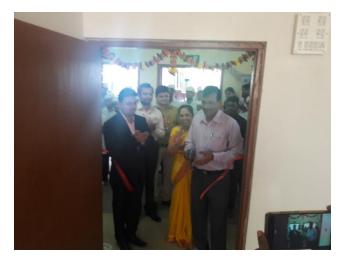

Inauguaration of Machine room was done by Hon. Executive Chairman, BKC Shri. Achyut Sawantbhonsale while Aseptic room by Hon. Admn. Coordinator Mrs. Sunetra Phatak in the presence of Hon. Principal Dr. Vijay Jagtap and HOD, Pharmaceutics Asst. Prof. Mr. Sanket Gandhi. The demonstration and information of all the sections like Tablet Section, Granulation Section, QC Section, IPQC Section along with Aseptic cabinet and different changing room, washing room were given by HOD and T. Y. B. Pharm students.

## भोसले फार्मसी कॉलेजमध्ये मशिनरुमचे उद्घाटन

येथील यशवंतराव भोसले कॉलेज ऑफ फार्मसीमधील फार्मास्युटिक्स विभागात अत्याधुनिक मशिन रुम व असेप्टिक रुमचे उद्घाटन करण्यात आले. या अंतर्गत औषधी गोळ्यांचे उत्पादन करणारी कर्णावती 90 स्टेशन मिनी प्रेस, नामवंत इलेक्ट्रो लॅब कंपनीचे डिझोल्यशून युनिट व औषधांची गुणवता तपासणाऱ्या विविध अत्याधुनिक मशिन्सचे यावेळी अनावरण करण्यात आले. जंतूविरहीत प्रयोगशाळा व त्यात असणारी अंत्याधुनिक मशिन्स लॅमिनार एअर फ्लो, ऑटोक्लव, इन्क्युबेटर व हॉट एअर ओव्हन यांचेदेखील उद्घाटन करण्यात आले. यशवंतराव भोसले कॉलेज ऑफ फार्मसीचे संस्थापक अच्युत सावंत-भोसले यांच्या हस्ते उद्घाटन सोहळा झाला.