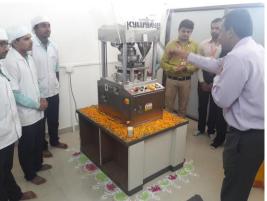

#### A Report on Collegiate Women Development Cell – 2017 Meeting

YBCP, Sawantwadi has established and expanded its Machine Room and Aseptic Room on sat 14th Oct. 2017. On this occasion Karnavati Make 10 MT (5D+5B) stations MiniPress II 'B' multitooling along with Electrolab Make auto 8 station Dissolution Test Apparatus were installed and inaugurated.

Inauguaration of Machine room was done by Hon. Executive Chairman, BKC Shri. Achyut Sawantbhonsale while Aseptic room by Hon. Admn. Coordinator Mrs. Sunetra Phatak in the presence of Hon. Principal Dr. Vijay Jagtap and HOD, Pharmaceutics Asst. Prof. Mr. Sanket Gandhi. The demonstration and information of all the sections like Tablet Section, Granulation Section, QC Section, IPQC Section along with Aseptic cabinet and different changing room, washing room were given by HOD and T. Y. B. Pharm students.