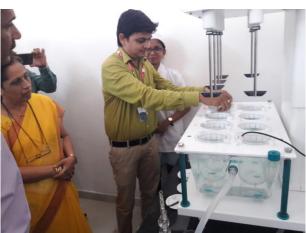

#### A Report on Collegiate Women Development Cell – 2017 Meeting

YBCP, Sawantwadi has established and expanded its Machine Room and Aseptic Room on sat 14th Oct. 2017. On this occasion Karnavati Make 10 MT (5D+5B) stations MiniPress II 'B' multitooling along with Electrolab Make auto 8 station Dissolution Test Apparatus were installed and inaugurated.

Along with new Laminar Air Flow cabinet (8x2x2) made up of Stainless steel complete with HEPS filter having efficiency of 99.97% down on O.3% microns.pre filter 90 % down to 5 micron, suitable motor blowing assemblies, working table SS top, side Acrylic panel, fluorescent tube Lights & Pressure differential manometer & castor wheels. U. V. Light & Gas cork 7 Plexi doors. Available in metallic construction with attractive epoxy powder coating finish equipped in Aseptic Room with advanced Industrial level setup.

Inauguaration of Machine room was done by Hon. Executive Chairman, BKC Shri. Achyut Sawantbhonsale while Aseptic room by Hon. Admn. Coordinator Mrs. Sunetra Phatak in the presence of Hon. Principal Dr. Vijay Jagtap and HOD, Pharmaceutics Asst. Prof. Mr. Sanket Gandhi. The demonstration and information of all the sections like Tablet Section, Granulation Section, QC Section, IPQC Section along with Aseptic cabinet and different changing room, washing room were given by HOD and T. Y. B. Pharm students.