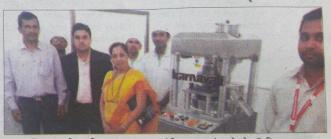

## भोसले फार्मसी कॉलेजमध्ये मशिनरुमचे उद्घाटन

येथील यशवंतराव भोसले कॉलेज ऑफ फार्मसीमधील फार्मास्युटिक्स विभागात अत्याधुनिक मशिन रुम व असेप्टिक रुमचे उद्घाटन करण्यात आले. या अंतर्गत औषधी गोळ्यांचे उत्पादन करणारी कर्णावती 90 स्टेशन मिनी प्रेस, नामवंत इलेक्ट्रो लॅब कंपनीचे डिझोल्यशून युनिट व औषधांची गुणवता तपासणाऱ्या विविध अत्याधुनिक मशिन्सचे यावेळी अनावरण करण्यात आले. जंतूविरहीत प्रयोगशाळा व त्यात असणारी अंत्याधुनिक मशिन्स लॅमिनार एअर फ्लो, ऑटोक्लव, इन्क्युबेटर व हॉट एअर ओव्हन यांचेदेखील उद्घाटन करण्यात आले. यशवंतराव भोसले कॉलेज ऑफ फार्मसीचे संस्थापक अच्युत सावंत-भोसले यांच्या हस्ते उद्घाटन सोहळा झाला.

यावेळी माहिती देताना प्राचार्य डॉ. विजय जगताप यांनी सांगितले की, ही प्रयोगशाळा व मशिन रुम आंतराराष्ट्रीय दर्जाची

सावंतवाडी : अत्याधुनिक मिशनरुमच्या उद्घाटनप्रसंगी अच्युत सावंत-भोसले, डॉ. विजय जगताप, सुनेत्रा फाटक आदी मान्यवर.

स्तरावरच उपलब्ध झालेली असून विद्यार्थ्यांना औषध निर्माण क्षेत्रात नवीन संशोधन करण्यासाठी एक उत्तम संधी प्राप्त झाली आहे. याप्रसंगी भोसले

तसेच मानांकनाची आहे. औद्योगिक क्षेत्राला नॉलेज सिटीच्या मुख्य समन्वयक सुनेत्रा फाटक, आवश्यक अशा शिक्षणाची सोय महाविद्यालयीन डी. फार्मसीचे प्राचार्य तुषार रुकारी, जनसंपर्क अधिकारी नितीन सांडये, मशिन रुमचे इन्चार्ज प्रा. संकेत गांधी, प्रा. दुर्गेश गौतम व प्रा. विनोद मुळे उपस्थित होते.