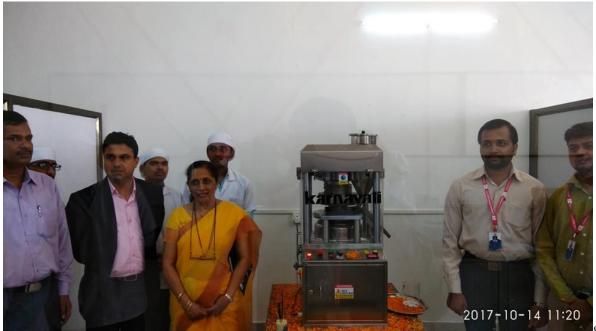

#### A Report on Collegiate Women Development Cell – 2017 Meeting

YBCP, Sawantwadi has established and expanded its Machine Room and Aseptic Room on sat 14th Oct. 2017. On this occasion Karnavati Make 10 MT (5D+5B) stations MiniPress II 'B' multitooling along with Electrolab Make auto 8 station Dissolution Test Apparatus were installed and inaugurated.

Inauguaration of Machine room was done by Hon. Executive Chairman, BKC Shri. Achyut Sawantbhonsale while Aseptic room by Hon. Admn. Coordinator Mrs. Sunetra Phatak in the presence of Hon. Principal Dr. Vijay Jagtap and HOD, Pharmaceutics Asst. Prof. Mr. Sanket Gandhi. The demonstration and information of all the sections like Tablet Section, Granulation Section, QC Section, IPQC Section along with Aseptic cabinet and different changing room, washing room were given by HOD and T. Y. B. Pharm students.