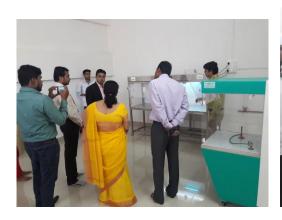

Along with new Laminar Air Flow cabinet (8x2x2) made up of Stainless steel complete with HEPS filter having efficiency of 99.97% down on O.3% microns.pre filter 90 % down to 5 micron, suitable motor blowing assemblies, working table SS top, side Acrylic panel, fluorescent tube Lights & Pressure differential manometer & castor wheels. U. V. Light & Gas cork 7 Plexi doors. Available in metallic construction with attractive epoxy powder coating finish equipped in Aseptic Room with advanced Industrial level setup.

Inauguaration of Machine room was done by Hon. Executive Chairman, BKC Shri. Achyut Sawantbhonsale while Aseptic room by Hon. Admn. Coordinator Mrs. Sunetra Phatak in the presence of Hon. Principal Dr. Vijay Jagtap and HOD, Pharmaceutics Asst. Prof. Mr. Sanket Gandhi. The demonstration and information of all the sections like Tablet Section, Granulation Section, QC Section, IPQC Section along with Aseptic cabinet and different changing room, washing room were given by HOD and T. Y. B. Pharm students.