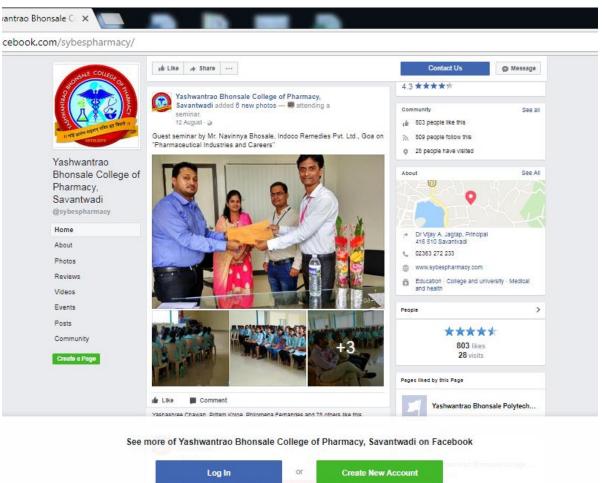

#### A Report on Guest lecture – Pharmaceutical Industry: Structural Organization, Process flow and Career to be looked upon – 2017

Yashwantrao Bhonsale College of Pharmacy organized a guest lecture on the topic "Pharmaceutical Industry: Structural organization, Process flow and Career to be looked upon" on 12<sup>th</sup> Aug., 2017 at seminar hall. The guest lecture started in afternoon session with well coming Hon. Mr. Navinnya Bhonsale Officer at Indoco Remedies Ltd. Verna, Goa by offering bouquet of flowers as a token of love. All second year and third year students of Yashwantrao Bhonsale College of Pharmacy were present on this guest lecture. The introduction of guest was given by Asst. Prof. Ms. Shweta Shirodkar.

After this, Hon. Mr. Navinnya Bhonsale took review of pharmaceutical industry along with its structural oranisation, process flow of different areas such as Production, Quality assurance, Quality control as well as importance of documentation, career scope in pharmaceutical industry. At the end of this session, Asst. Prof. Mr. Vinod Mule presented vote of thanks. The session was made successful by Asst. Prof. Ms. Shweta Shirodkar, Asst. Prof. Mr. Vinod Mule and all faculty members.