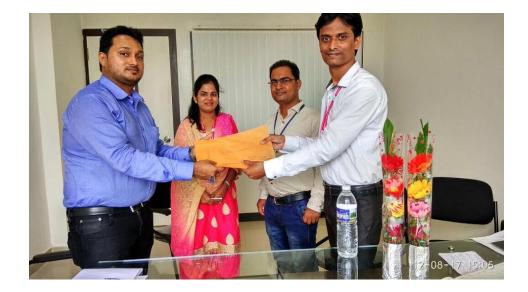

#### A Report on Guest lecture – Pharmaceutical Industry: Structural Organization, Process flow and Career to be looked upon – 2017

Yashwantrao Bhonsale College of Pharmacy organized a guest lecture on the topic "Pharmaceutical Industry: Structural organization, Process flow and Career to be looked upon" on 12<sup>th</sup> Aug., 2017 at seminar hall. The guest lecture started in afternoon session with well coming Hon. Mr. Navinnya Bhonsale Officer at Indoco Remedies Ltd. Verna, Goa by offering bouquet of flowers as a token of love. All second year and third year students of Yashwantrao Bhonsale College of Pharmacy were present on this guest lecture. The introduction of guest was given by Asst. Prof. Ms. Shweta Shirodkar.