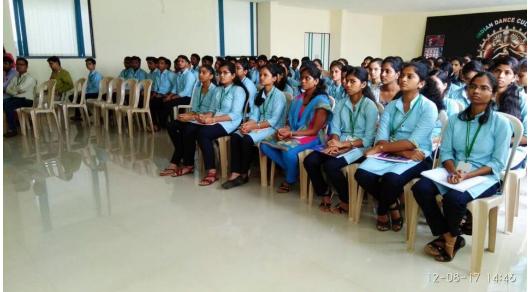

#### A Report on Guest lecture – Pharmaceutical Industry: Structural Organization, Process flow and Career to be looked upon – 2017

Yashwantrao Bhonsale College of Pharmacy organized a guest lecture on the topic "Pharmaceutical Industry: Structural organization, Process flow and Career to be looked upon" on 12<sup>th</sup> Aug., 2017 at seminar hall. The guest lecture started in afternoon session with well coming Hon. Mr. Navinnya Bhonsale Officer at Indoco Remedies Ltd. Verna, Goa by offering bouquet of flowers as a token of love. All second year and third year students of Yashwantrao Bhonsale College of Pharmacy were present on this guest lecture. The introduction of guest was given by Asst. Prof. Ms. Shweta Shirodkar.