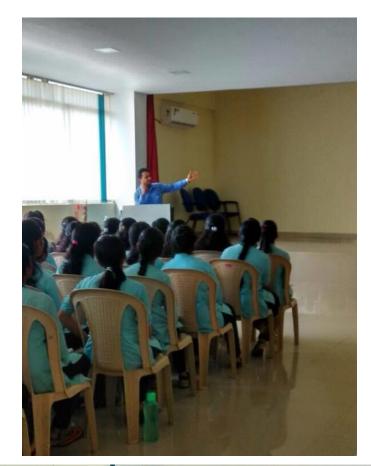

After this, Hon. Mr. Navinnya Bhonsale took review of pharmaceutical industry along with its structural oranisation, process flow of different areas such as Production, Quality assurance, Quality control as well as importance of documentation, career scope in pharmaceutical industry. At the end of this session, Asst. Prof. Mr. Vinod Mule presented vote of thanks. The session was made successful by Asst. Prof. Ms. Shweta Shirodkar, Asst. Prof. Mr. Vinod Mule and all faculty members.