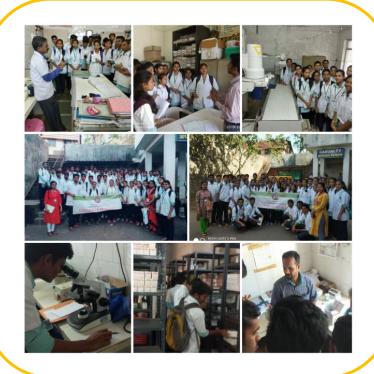

#### "HOSPITAL VISIT"

Hospital visit was arranged by Yashwantrao Bhonsale College of pharmacy, Sawantwadi, for First year B.Pharmacy students on 05<sup>th</sup> & 06<sup>th</sup> February 2020 at Sub District Hospital, Sawantwadi. Students visited government Sub District Hospital in presence of Asst. Professors Mr. Vinod Mule, Ms. Priyanka Malbari and Ms.Aishwarya Parab Yashwantrao Bhonsale College of pharmacy. Students should know more about various departments and processes involved in various departments of hospital.

During hospital visit, Students were exposed to various departments in hospital with proper guidance by Dr. Tabbasum Mujawar, BAMS, Mrs. A. C. D' Souza Staff nurse and Mr. Nitin Saudagar- Lab Technician. Hospital is sectioned into IPD, OPD, ICU, pathology laboratory, Trauma section, Male and Female Section, Maternity home, Operation Theater, Dialysis Room, Blood bank and Hospital Pharmacy. In clinical pathology department, students understand the concept of withdrawal of blood and procedure of preparation of plasma and serum. Students also understand the concept of injecting drugs and various routes of parenteral administration of drugs.

Students were fully satisfied with the visit. They understood well about different departments of hospital, documentation records in hospital, clinical lab, pharmacy and functions of all the departments. This visit was found helpful to students.

#### "HOSPITAL STUDY VISIT

Yashwantrao Bhonsale College of Pharmacy organised hospital visit especially for F. Y. B. Pharm students at Cottage Hospital, Sawantwadi on 8th & 9th February, 2019. Students visited various departments in the hospital like xdepartment, laboratory, I.C.T.C. (Integrated Counselling & Centre), Testing blood bank. operation theatre, medicine store O.P.D. (Out-patient Department) and gained a lot of knowledge about the hospital and its departments.

The hospital visit study was successfully completed due to the cooperation of the medical superintendent Dr. U. B. Patil who granted permission for the students to visit the hospital, also due to S. V. Naik (x-ray department incharge), N. V. Saudagar (laboratory incharge), Vishwanath Kamble (I.C.T.C. incharge), Dayanand Upase, D. D. Ranade (operation theatre incharge), Prakash Aambitkar (O. P. D. incharge) who shared their knowledge and guided the students.

The hospital visit was made successful by Assistant Professors Ms. Kavita S. Chavan (Pharmaceutics Department), Ms. Prajakta S. Mhaskar (Pharmaceutical Chemistry Department) and Ms. Namita G. Narvekar (Quality Assurance Department). Yashwantrao Bhonsale College of Pharmacy, Sawantwadi really feels proud to be associated with Cottage hospital to arrange the hospital visit successfully.