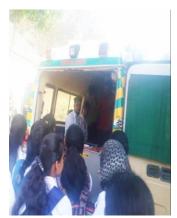

#### REPORT ON HOSPITAL VISIT

NAME: AMITA SUHAS BHALEKAR

DATE: 05/02/2020

**CLASS: FIRST YEAR BPHARM** 

**ROLL NO.: 02** 

DIV: A

**VENUE: COTTAGE HOSPITAL** 

A visit to Cottage Hospital Sawantwadi was arranged for the students of 2<sup>nd</sup> Semester B.Pharm of Yashwantrao Bhonsale College Of Pharmacy on 5<sup>th</sup> February, 2020. A batch of 40 students along with faculty member had visited the hospital.

The visit started at 1:30 pm from College. We boarded the college bus to reach the Cottage Hospital. A visit to the different departments of the hospital like operation theaters, pathology lab, blood testing lab, pharmacy store, ambulance etc was arranged. A detailed information was given during visit except pathology lab. In pharmacy store, we got to see various types of medicines and their special precautions for storage.

**Date:** 5<sup>th</sup> and 6<sup>th</sup> February 2020

No. of Participants: 80

Venue: Cottage Hospital Sawantwadi