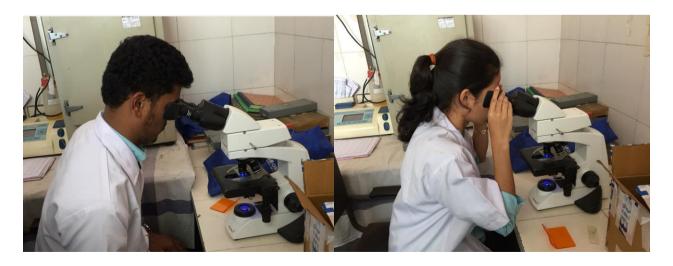

#### REPORT ON PATHOLOGYLAB VISIT

Name: Vaishali Anand Chavan. Date: 29/4/2019

Class: S.Y.B.Pharm. (div. A) Roll No. :05

A visit to Cottage Hospital , Sawantwadiwas arranged for the students of S.Y.B.Pharm of YashwantraoBhonsale College of Pharmacy on 20<sup>th</sup> March .A batch of 52 students along with Mrs. ShirodkarMamhad visited the hospital .As declared earlier we all boarded in our college bus at 2.00 pm

As we reached hospital , we first entered in pathology laboratory. Firstly A batch students were allotted to enter pathology lab then Bbatch .The lab technician where introduced students regarding different fields of pathology and give us brief informationabout it i.e. clinical biochemistry, microbiology, histopathology , haematology etc. We saw various machinery in pathology lab such as automized cell countingmachine , Erythrocyte sedimentation rate (ESR)machine ,fluorescence microscope , micropipette and various patches to diagnosediseases such as malaria ,dengue etc.

After that we took the leave from hospital. This was really great experience for all ofus. The visit was very informative and enjoyable.