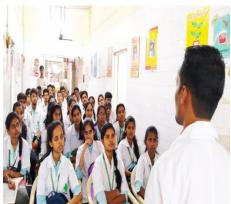

#### "HOSPITAL VISIT"

Hospital visit was arranged by Yashwantrao Bhonsale College of pharmacy, Sawantwadi, for First year B.Pharmacy students on 05<sup>th</sup> & 06<sup>th</sup> February 2020 at Sub District Hospital, Sawantwadi. Students visited government Sub District Hospital in presence of Asst. Professors Mr. Vinod Mule, Ms. Priyanka Malbari and Ms.Aishwarya Parab Yashwantrao Bhonsale College of pharmacy. Students should know more about various departments and processes involved in various departments of hospital.

During hospital visit, Students were exposed to various departments in hospital with proper guidance by Dr. Tabbasum Mujawar, BAMS, Mrs. A. C. D' Souza Staff nurse and Mr. Nitin Saudagar- Lab Technician. Hospital is sectioned into IPD, OPD, ICU, pathology laboratory, Trauma section, Male and Female Section, Maternity home, Operation Theater, Dialysis Room, Blood bank and Hospital Pharmacy. In clinical pathology department, students understand the concept of withdrawal of blood and procedure of preparation of plasma and serum. Students also understand the concept of injecting drugs and various routes of parenteral administration of drugs.