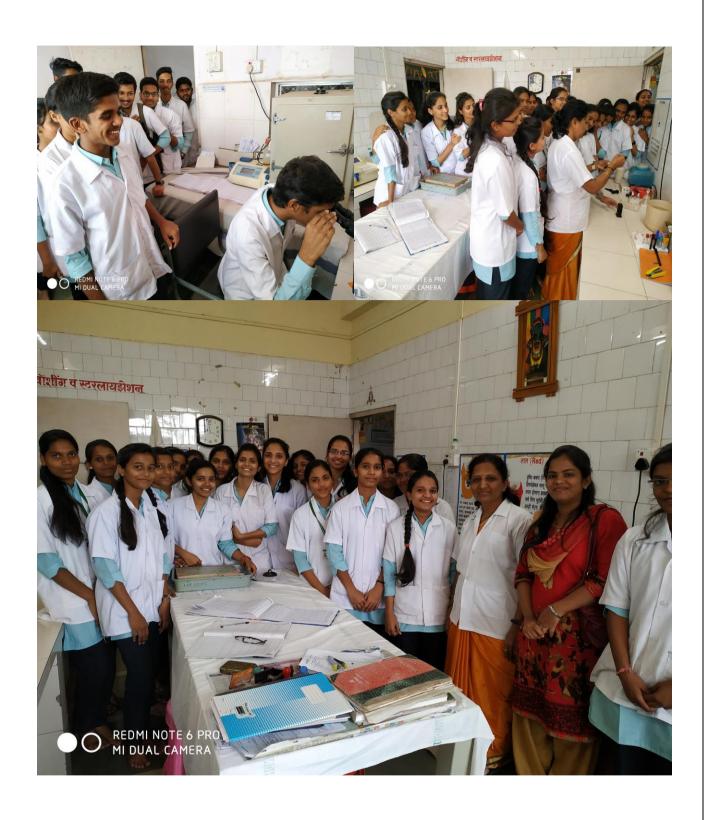

## **A REPORT ON**

"PATHOLOGICAL LAB VISIT"
20.03.2019

Yashwantrao Bhonsale College of pharmacy, S. Y. B. Pharmacy Division: A students were visited "Pathological lab of Cottage hospital" situated at Sawantwadi on 20<sup>th</sup> March 2019. The prior permission for visit was obtained from Dr. U. B. Patil sir. Total 52 students were visited under the guidance of Ms. Shweta Shirodkar Assistant Prof. Dept of Pharmaceutics.

The main objective of this visit was to provide students an insight of the practical applications of what they are learning in theory and an opportunity to learn practically through interaction and working methods. The visit was made with the purpose to explore the students with the different diagnostic tools used in pathological testing.

All students were gathered at college on 20<sup>th</sup> March 2019 at 2:00 pm. After taking attendance, S.Y. B.Pharmacy, Division: A students along with accompanying teacher left the campus at 02:15 pm by college buses .The destination place was reached at 02:30 pm.

Students were divided in batches of 15 for convenience to visit the pathological lab. Different basic branches of Pathology were explored to students. Also different diagnostic tools and diagnostic reagents like autoanalyzer, centrifuge machine, ESR machine, cell counter, micropipette & pathological microscope were well explored to students along with demonstration. Pathological crosschecking parameters with respect to different pathological conditions were briefed to the students. Importance of different disinfection procedures with examples during every stage of pathological screening was elaborated to the students. Students have been introduced with the different queries regarding diagnostic techniques.