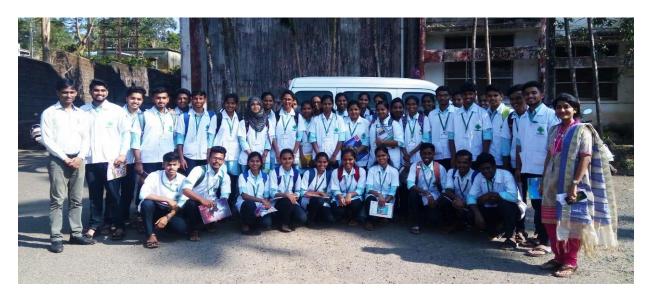

## **Pathology Lab Visit**

Date: 20<sup>th</sup> March 2019

No. of Participants: 52

Venue: Cottage Hospital Sawantwadi

## **A REPORT ON**

"PATHOLOGICAL LAB VISIT"
20.03.2019

Yashwantrao Bhonsale College of pharmacy, S. Y. B. Pharmacy Division: A students were visited "Pathological lab of Cottage hospital" situated at Sawantwadi on 20<sup>th</sup> March 2019. The prior permission for visit was obtained from Dr. U. B. Patil sir. Total 52 students were visited under the guidance of Ms. Shweta Shirodkar Assistant Prof. Dept of Pharmaceutics.

All students were gathered at college on 20<sup>th</sup> March 2019 at 2:00 pm. After taking attendance, S.Y. B.Pharmacy, Division: A students along with accompanying teacher left the campus at 02:15 pm by college buses .The destination place was reached at 02:30 pm.