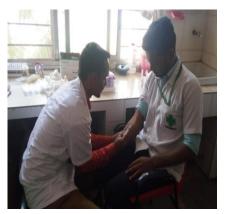

As we reached hospital , we first entered in pathology laboratory. Firstly A batch students were allotted to enter pathology lab then Bbatch .The lab technician where introduced students regarding different fields of pathology and give us brief informationabout it i.e. clinical biochemistry, microbiology, histopathology , haematology etc. We saw various machinery in pathology lab such as automized cell countingmachine , Erythrocyte sedimentation rate (ESR)machine ,fluorescence microscope , micropipette and various patches to diagnosediseases such as malaria ,dengue etc.

Students were divided in batches of 15 for convenience to visit the pathological lab. Different basic branches of Pathology were explored to students. Also different diagnostic tools and diagnostic reagents like autoanalyzer, centrifuge machine, ESR machine, cell counter, micropipette & pathological microscope were well explored to students along with demonstration. Pathological crosschecking parameters with respect to different pathological conditions were briefed to the students. Importance of different disinfection procedures with examples during every stage of pathological screening was elaborated to the students. Students have been introduced with the different queries regarding diagnostic techniques.