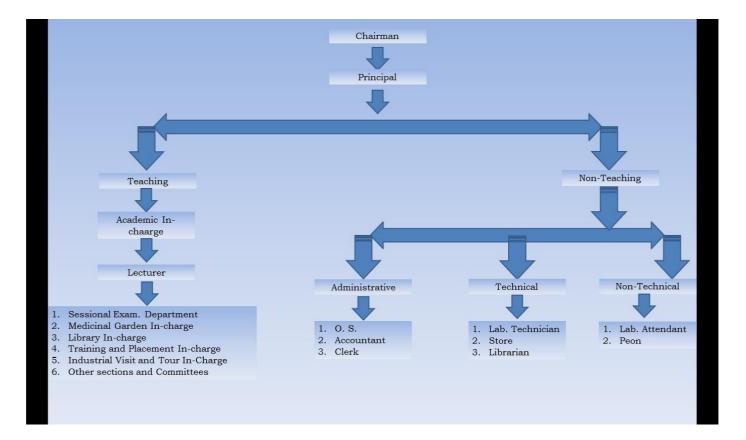

| 1.8 | <b>Governing Board Members</b>      | (As Given below)                  |  |
|-----|-------------------------------------|-----------------------------------|--|
|     | Frequency of meeting & date of last | Two meetings in every year & last |  |
|     | meeting :                           | date of meeting - 22/07/2020      |  |

|   |    | Academic Advisory Body   | (As Given Below)                  |
|---|----|--------------------------|-----------------------------------|
| 1 | .9 | Frequency of Meeting     | One meeting Every Year            |
|   |    | & Date of last Meeting : | & Last Date Of Meeting 22/07/2020 |

| Sr.<br>No. | Name of The Official       | Designation                     |
|------------|----------------------------|---------------------------------|
| 1          | Mr. Achyut Sawant Bhonsale | Executive Chairman              |
| 2          | Dr. Vijay A. Jagtap        | Principal                       |
| 3          | Mr. Vinod S. Mule          | Representative Pharmacology     |
| 4          | Mr. Tushar G. Rukari       | Representative Pharmaceutics    |
| 5          | Ms. Sparsha S. Bandekar    | Representative Pharmacognosy    |
| 6          | Ms. Rashmi H. Mahabal      | Representative Pharm. Chemistry |
| 7          | Mr. Santosh S. Redkar      | Office Superintendent           |
| 8          | Mr. Sanket M. Gandhi       | In charge-Examination Cell      |
| 9          | Ms. Shweta V. Shirodkar    | Cultural In charge              |
| 10         | Mr. Durgesh T. Gautam      | TPO Incharge                    |
| 11         | Mr. Mahadev H. Paradb      | NSS and Sports Incharge         |