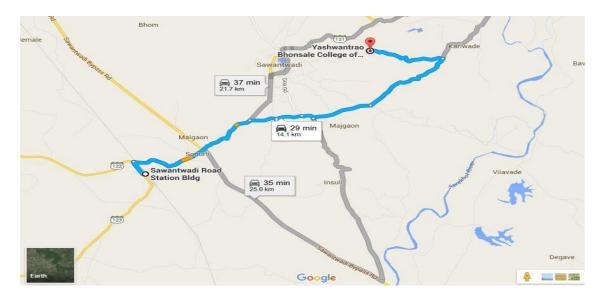

| 1.2 | Institute Name (English)        | Yashwantrao Bhonsale College of<br>Pharmacy, Sawantwadi     |
|-----|---------------------------------|-------------------------------------------------------------|
|     | Institute Name (Marathi)        | यशवंतराव भोंसले कॉलेज ऑफ़ फार्मेसी,                         |
|     |                                 | चराठे, सावंतवाडी.                                           |
|     | DTE Region                      | Mumbai                                                      |
|     | Region Type                     | Rural                                                       |
|     | Address (English)               | At Post Charathe (Vazarwadi),<br>Tal.Sawantwadi, Sindhudurg |
|     | Address (Marathi)               | मु. पो. चराठे (वझरवाडी), ता. सावंतवाडी, जि. सिंधुदुर्ग.     |
|     | Taluka                          | Sawantwadi                                                  |
|     | District                        | Sindhudurg                                                  |
|     | Pin code                        | 416510                                                      |
|     | Std Code                        | 02363                                                       |
|     | Year Of Establishment           | 2015                                                        |
|     | Web Address                     | www.sybespharmacy.com                                       |
|     | E-Mail Address                  | ybpharmacy@gmail.com                                        |
|     | Office Hours at the Institute   | 09:30AM to 6:00PM                                           |
|     | Academic Hours At the Institute | 36 Hours (Weekly)                                           |
|     | Nearest Railway Station         | Sawantwadi Road                                             |
|     | Distance (K.M)                  | 9.5 k.m                                                     |
|     | Nearest Bus Stand               | Sawantwadi                                                  |
|     | Distance (K.M)                  | 3 K.M.                                                      |
|     | Nearest Airport                 | Goa                                                         |
|     | Distance (K.M)                  | 90 k.m                                                      |